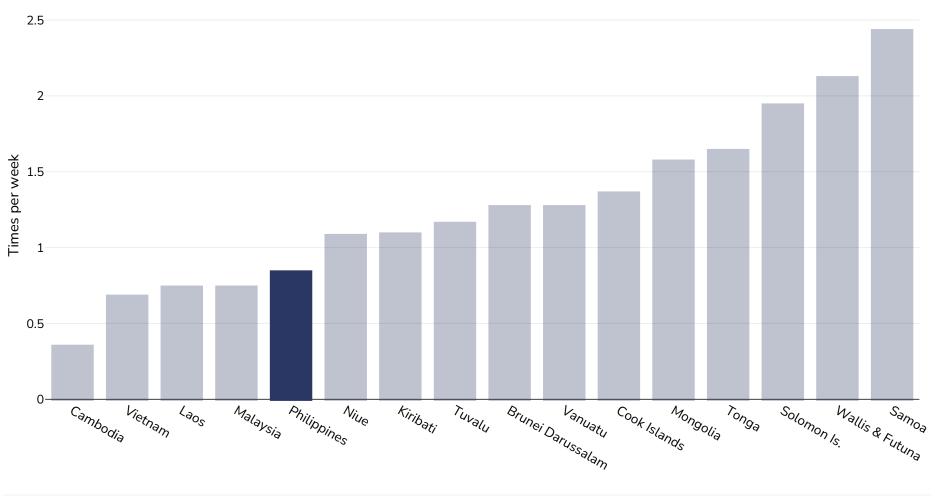

## Philippines: Average weekly frequency of fast food consumption

## Children, 2010-2015

Age:

12-17

**References:** 

Beal et al. (2019). Global Patterns of Adolescent Fruit, Vegetable, Carbonated Soft Drink, and Fast-food consumption: A meta-analysis of global school-based student health surveys. Food and Nutrition Bulletin. <a href="https://doi.org/10.1177/0379572119848287">https://doi.org/10.1177/0379572119848287</a> sourced from Food Systems Dashboard <a href="https://www.foodsystemsdashboard.org/food-system">https://doi.org/10.1177/0379572119848287</a> sourced from Food Systems Dashboard <a href="https://www.foodsystemsdashboard.org/food-system">https://www.foodsystemsdashboard.org/food-system</a>