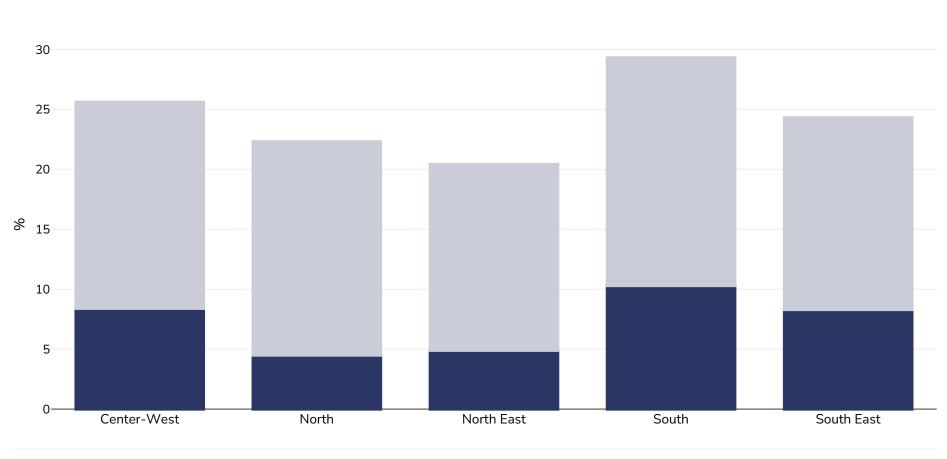

## Brazil: Overweight/obesity by region

## WORLD BESITY

Girls, 2015

| Survey type:  | Measured |
|---------------|----------|
| Age:          | 13-17    |
| Sample size:  | 10,902   |
| Area covered: | National |

References:

Pesquisa nacional de saúde do escolar (PeNSE) : 2015. Brasil / IBGE, Coordenação de População e Indicadores Sociais. Rio de Janeiro: