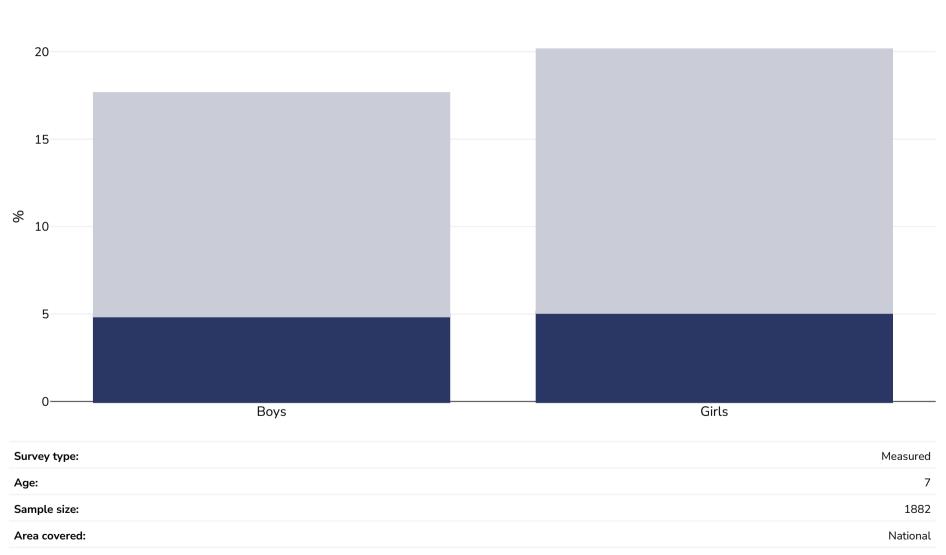

## **Denmark: Obesity prevalence**

## Children, 2015-2017

Obesity Overweight

WHO European Childhood Obesity Surveillance Initiative (COSI) Report on the fourth round of data collection, 2015–2017 (2021). Available at: https://www.euro.who.int/en/health-topics/disease-prevention/nutrition/activities/who-european-childhood-obesitysurveillance-initiative-cosi/cosi-publications/who-european-childhood-obesity-surveillance-initiative-cosi-report-on-the-fourth-roundof-data-collection,-20152017-2021. Accessed 19.05.21.