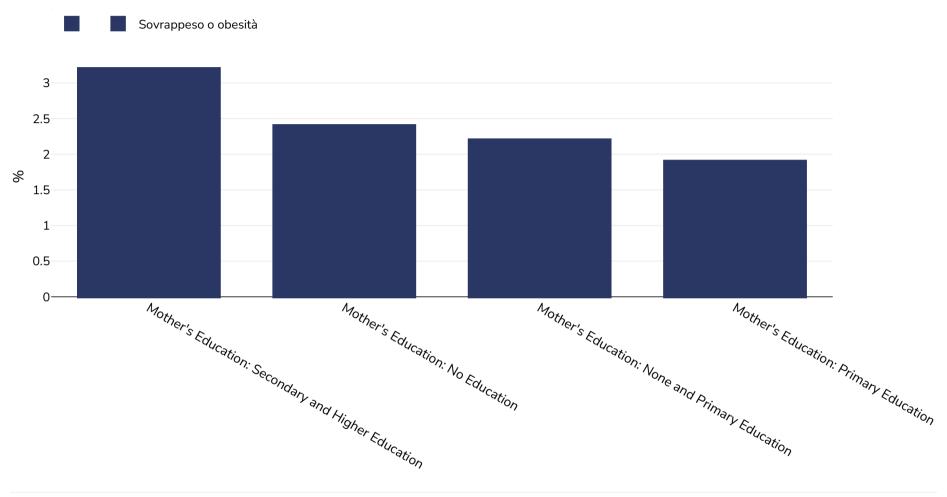

## Ghana: Overweight/obesity by education

Infants, 2006

Dimensioni del campione:

Riferimenti: MICS: Monitoring the situation of children, women and men. Ghana Multiple indicator cluster survey 2006.

Mics. Monitoring the situation of chitaren, women and men. Ghana Mutapte indicator claster survey 2000.