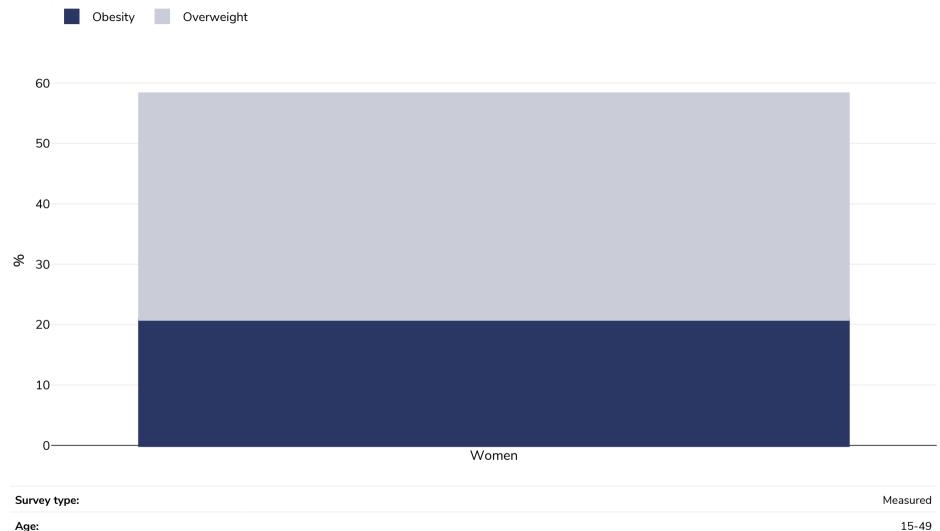

## Peru: Obesity prevalence

## WORLD BESITY

Women, 2014

| Survey type:  | Measured                                                                                                           |
|---------------|--------------------------------------------------------------------------------------------------------------------|
| Age:          | 15-49                                                                                                              |
| Sample size:  | 23495                                                                                                              |
| Area covered: | National                                                                                                           |
| References:   | Demographic Health Survey Peru 2014                                                                                |
| Notes:        | Demographic Health Survey data includes ever married women aged 15-49 years only and may include males aged 15-59. |

Unless otherwise noted, overweight refers to a BMI between 25kg and 29.9kg/m², obesity refers to a BMI greater than 30kg/m².