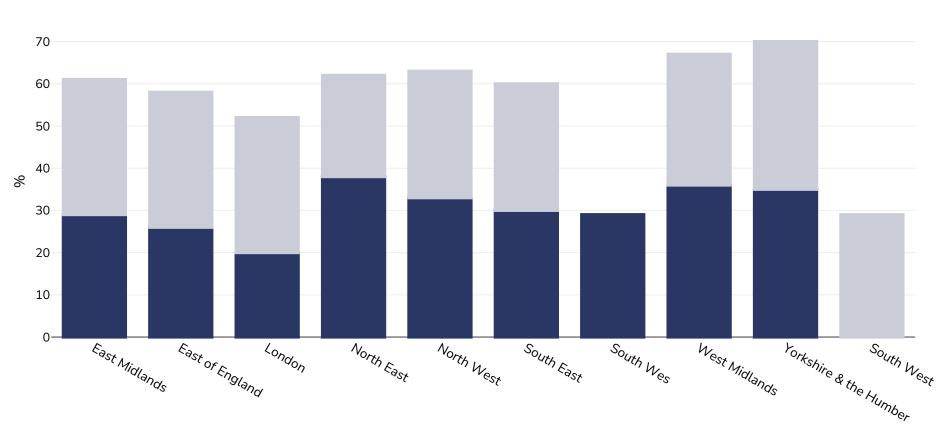

## **England: Overweight/obesity by region**

## WORLD BESITY

Observed figures

Women, 2022

Notes:

| Survey type:  | Measured |
|---------------|----------|
| Age:          | 16+      |
| Sample size:  | 4512     |
| Area covered: | National |

References: Health Survey for England 2022. Available at <a href="https://digital.nhs.uk/data-and-information/publications/statistical/health-survey-for-england/2022-part-2">https://digital.nhs.uk/data-and-information/publications/statistical/health-survey-for-england/2022-part-2</a> (last accessed 08.10.24)

england/2022-part-2 (last accessed 08.10.2)