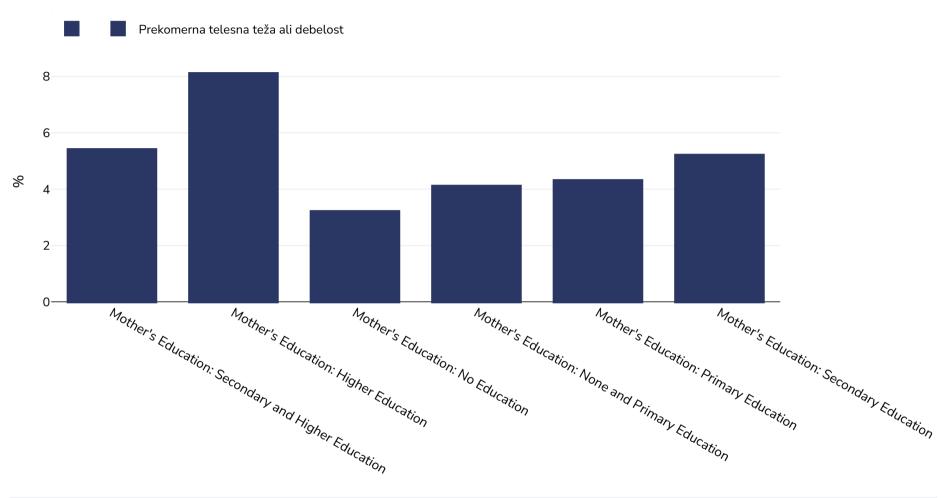

## Malavi: Overweight/obesity by education

Infants, 2019-2020

Obseg vzorcev: 14990

Literatura: MICS: Malawi Multiple Indicator Cluster Survey 2019-20, Survey Findings Report. Zomba, Malawi: National Statistical Office