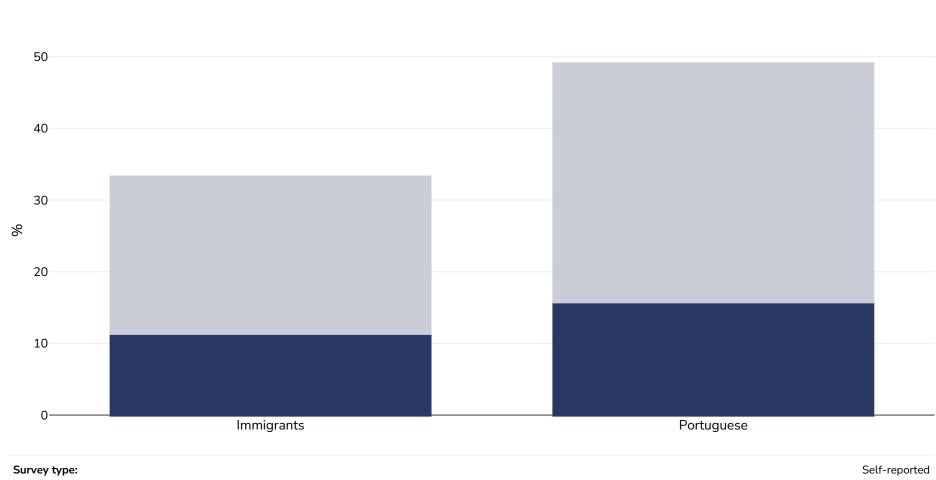

## Portugal: Overweight/obesity by ethnicity

Overweight

## Women, 2005-2006

References:

Obesity

| Survey type:  | Self-reported |
|---------------|---------------|
| Age:          | 19+           |
| Sample size:  | 31685         |
| Area covered: | National      |

**Notes:** Data from National Health Survey 2005-06. Portuguese = 30,228, Immigrants = 1,447.