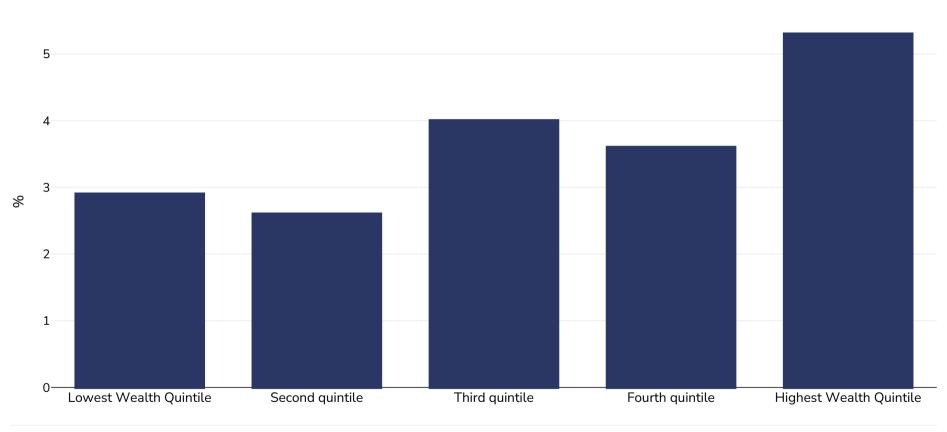

## Mozambique: Overweight/obesity by socio-economic group

Infants, 2008

Overweight or obesity

Sample size:

10637

References:

MICS: Mozambique multiple indicator cluster survey 2008 (MICS). Maputo, Mozambique: INE, 2009