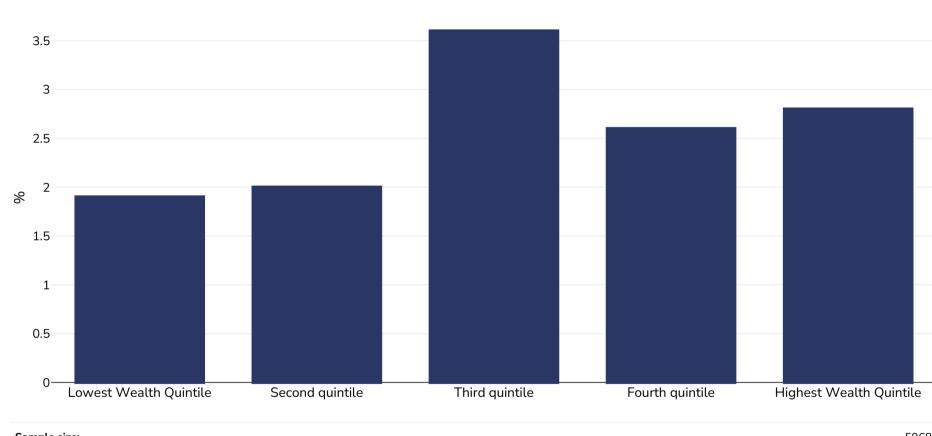

## Zimbabwe: Overweight/obesity by socio-economic group

## Infants, 2019

Overweight or obesity

| Sample size: | 5968                                                                                                                                                                                                                                                                                                                                                                                                                                                                                                                                                                                                                                                                                                                                          |
|--------------|-----------------------------------------------------------------------------------------------------------------------------------------------------------------------------------------------------------------------------------------------------------------------------------------------------------------------------------------------------------------------------------------------------------------------------------------------------------------------------------------------------------------------------------------------------------------------------------------------------------------------------------------------------------------------------------------------------------------------------------------------|
| References:  | MICS: Zimbabwe Multiple Indicator Cluster Survey 2019, Survey Findings Report. Harare, Zimbabwe: ZIMSTAT and UNICEF                                                                                                                                                                                                                                                                                                                                                                                                                                                                                                                                                                                                                           |
| Notes:       | UNICEF/WHO/World Bank Joint Child Malnutrition Estimates Expanded Database: Overweight (Survey Estimates), May 2023, New York. For more information about the methodology, please consult <a href="https://data.unicef.org/resources/jme-2023-country-consultations/">https://data.unicef.org/resources/jme-2023-country-consultations/</a><br>York. For more information about the methodology, please consult <a href="https://data.unicef.org/resources/jme-2023-country-consultations/">https://data.unicef.org/resources/jme-2023-country-consultations/</a><br>Percentage of children under 5 years of age falling above 2 standard deviations (moderate and severe) from the median weight-for-<br>height of the reference population. |