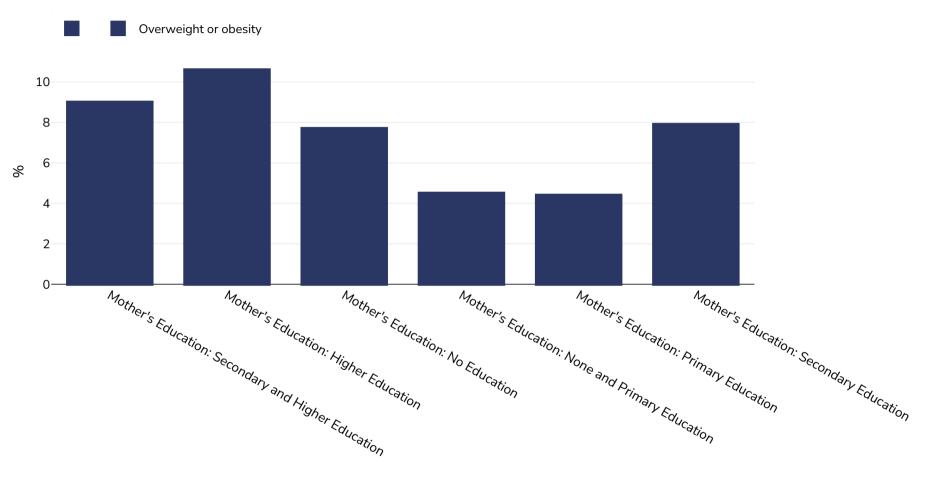

## Peru: Overweight/obesity by education

## WORLD BESITY

Infants, 2017

Sample size: 9262

References: DHS-Style: Encuesta Demográfica y de Salud Familiar-ENDES 2017 Nacional y Departamental

UNICEF/WHO/World Bank Joint Child Malnutrition Estimates Expanded Database: Overweight (Survey Estimates), May 2023, New York, For more information about the methodology, please consult https://data.unicef.org/resources/ime-2023-country-consultations/