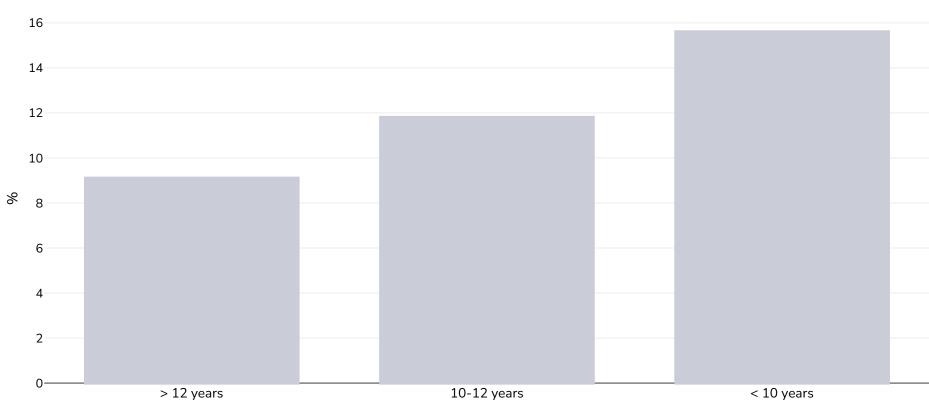

## WORLD BESITY

Girls, 2003-2010

|               | > 12 years | 10-12 years                                                                                                                                                                                                                                                   | < 10 years    |  |
|---------------|------------|---------------------------------------------------------------------------------------------------------------------------------------------------------------------------------------------------------------------------------------------------------------|---------------|--|
| Survey type:  |            |                                                                                                                                                                                                                                                               | Self-reported |  |
| Age:          |            |                                                                                                                                                                                                                                                               | 7             |  |
| Sample size:  |            |                                                                                                                                                                                                                                                               | 44 204        |  |
| Area covered: |            |                                                                                                                                                                                                                                                               | National      |  |
| References:   |            | Morgen CS, Andersen PK, Mortensen LH, et al. Socioeconomic disparities in birth weight and body mass index during infancy through age 7 years: a study within the Danish National Birth Cohort. BMJ Open. 2017;7(1):e011781. doi:10.1136/bmjopen-2016-011781. |               |  |

Notes:

Prevalence of overweight by Maternal Education Level. IOTF BMI cut-offs used

**Cutoffs:** 

IOTF