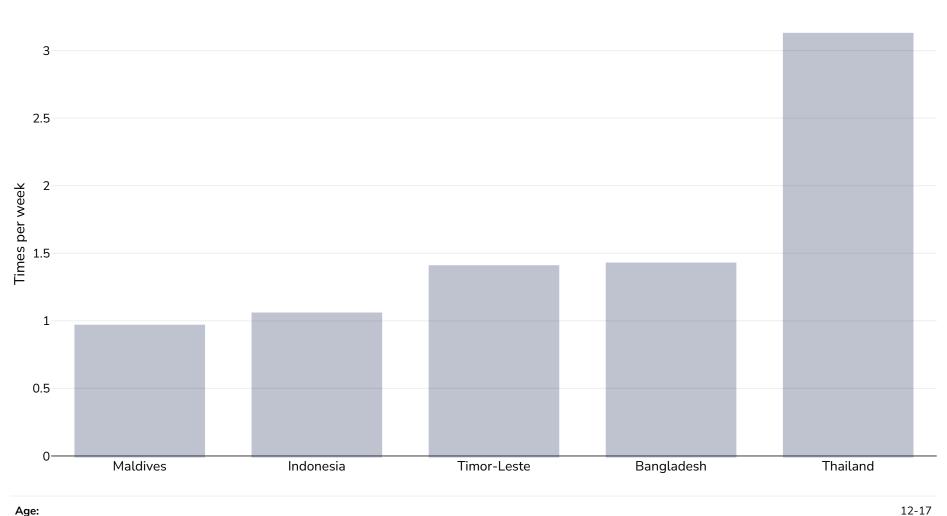

## WHO SE Asia region: Average weekly frequency of fast food consumption

Children, 2014-2015

References:

12-17

Beal et al. (2019). Global Patterns of Adolescent Fruit, Vegetable, Carbonated Soft Drink, and Fast-food consumption: A meta-analysis of global school-based student health surveys. Food and Nutrition Bulletin. <a href="https://doi.org/10.1177/0379572119848287">https://doi.org/10.1177/0379572119848287</a> sourced from Food Systems Dashboard <a href="https://www.foodsystemsdashboard.org/food-systems">https://www.foodsystemsdashboard.org/food-systemsdashboard.org/food-systemsdashboard.org/food-systemsdashboard.org/food-systemsdashboard.org/food-systemsdashboard.org/food-systemsdashboard.org/food-systemsdashboard.org/food-systemsdashboard.org/food-systemsdashboard.org/food-systemsdashboard.org/food-systemsdashboard.org/food-systemsdashboard.org/food-systemsdashboard.org/food-systemsdashboard.org/food-systemsdashboard.org/food-systemsdashboard.org/food-systemsdashboard.org/food-systemsdashboard.org/food-systemsdashboard.org/food-systemsdashboard.org/food-systemsdashboard.org/food-systemsdashboard.org/food-systemsdashboard.org/food-systemsdashboard.org/food-systemsdashboard.org/food-systemsdashboard.org/food-systemsdashboard.org/food-systemsdashboard.org/food-systemsdashboard.org/food-systemsdashboard.org/food-systemsdashboard.org/food-systemsdashboard.org/food-systemsdashboard.org/food-systemsdashboard.org/food-systemsdashboard.org/food-systemsdashboard.org/food-systemsdashboard.org/food-systemsdashboard.org/food-systemsdashboard.org/food-systemsdashboard.org/food-systemsdashboard.org/food-systemsdashboard.org/food-systemsdashboard.org/food-systemsdashboard.org/food-systemsdashboard.org/food-systemsdashboard.org/food-systemsdashboard.org/food-systemsdashboard.org/food-systemsdashboard.org/food-systemsdashboard.org/food-systemsdashboard.org/food-systemsdashboard.org/food-systemsdashboard.org/food-systemsdashboard.org/food-systemsdashboard.org/food-systemsdashboard.org/food-systemsdashboard.org/food-systemsdashboard.org/food-systemsdashboard.org/food-systemsdashboard.org/food-systemsdashboard.org/food-systemsdashboard