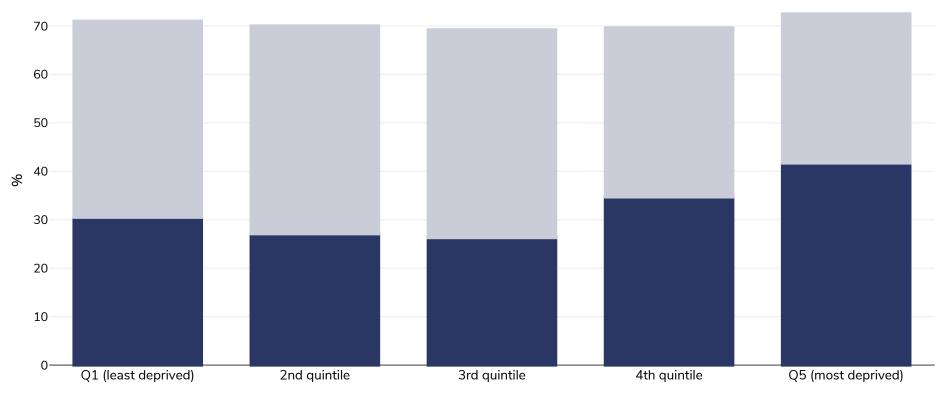

## New Zealand: Overweight/obesity by socio-economic group

Men, 2022-2023

| J          | Q1 (least deprived)                                                                                                                | 2nd quintile                                                                                                                                                                                                                                                                                             | 3rd quintile | 4th quintile | Q5 (most deprived) |  |
|------------|------------------------------------------------------------------------------------------------------------------------------------|----------------------------------------------------------------------------------------------------------------------------------------------------------------------------------------------------------------------------------------------------------------------------------------------------------|--------------|--------------|--------------------|--|
| Survey typ | oe:                                                                                                                                |                                                                                                                                                                                                                                                                                                          |              |              | Measured           |  |
| Age:       |                                                                                                                                    |                                                                                                                                                                                                                                                                                                          |              |              | 15+                |  |
| Sample si  | ze:                                                                                                                                |                                                                                                                                                                                                                                                                                                          |              |              | 6799               |  |
| Area cove  | red:                                                                                                                               |                                                                                                                                                                                                                                                                                                          |              |              | National           |  |
| Reference  | s:                                                                                                                                 | Annual Update of Key Results 2022/23: New Zealand Health Survey. <a href="https://www.health.govt.nz/publication/annual-update-key-results-2022-23-new-zealand-health-survey">https://www.health.govt.nz/publication/annual-update-key-results-2022-23-new-zealand-health-survey</a> (Accessed 18.12.23) |              |              |                    |  |
| Definition | initions:  Overweight/Obesity based on standard WHO adult cut-offs except for 15-17 year olds where IOTF International cutoffs are |                                                                                                                                                                                                                                                                                                          |              |              |                    |  |