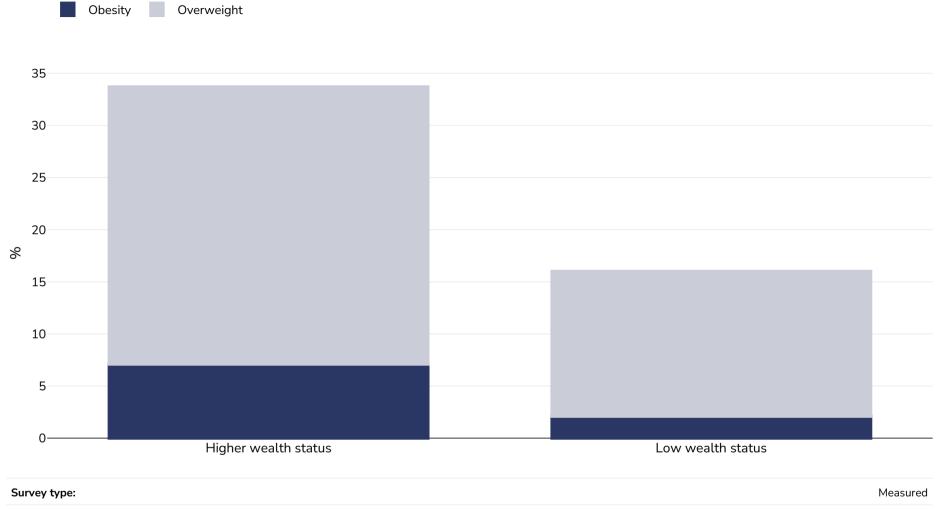

## Philippines: Overweight/obesity by socio-economic group

## WORLD BESITY

25.10.21.

Adults, 2018-2019

| Survey type.  | ivieasui eu                                                                                                                                                                           |
|---------------|---------------------------------------------------------------------------------------------------------------------------------------------------------------------------------------|
| Age:          | 20-59                                                                                                                                                                                 |
| Sample size:  | 4,776                                                                                                                                                                                 |
| Area covered: | Regional - Palawan                                                                                                                                                                    |
| References:   | 2019 ENNS Provincial Dissemination - Palawan. Available at: http://enutrition.fnri.dost.gov.ph/site/uploads/2019%20ENNS%20Provincial%20Dissemination%20-%20Palawan.pdf. Last accessed |

Definitions:

"The wealth index is calculated by principal component analysis using data on household's ownership of selected assets, materials used for housing construction and types of water access and sanitation facilities."