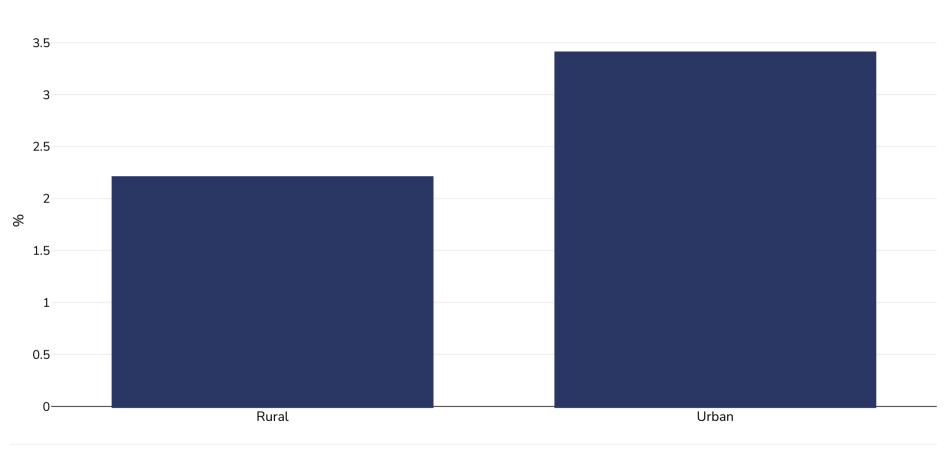

## Laos: Overweight/obesity by region

## WORLD BESITY

Infants, 2015

Sample size: 29788

References: Other: Lao Child Anthropometry Assessment Survey: Add-On to the 2015 National Immunization Survey, Final Report, February 2016

UNICEF/WHO/World Bank Joint Child Malnutrition Estimates Expanded Database: Overweight (Survey Estimates), May 2023, New York, For more information about the methodology, please consult https://data.unicef.org/resources/ime-2023-country-consultations/

York. For more information about the methodology, please consult <a href="https://data.unicef.org/resources/jme-2023-country-consultations/">https://data.unicef.org/resources/jme-2023-country-consultations/</a>