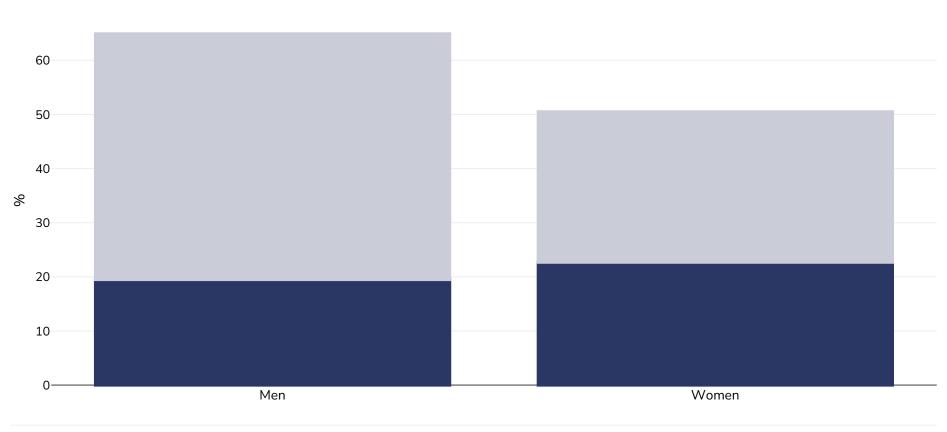

## Adults, 2018-2019

Notes:

|               | Measured                                                                                                                                                                                                 |
|---------------|----------------------------------------------------------------------------------------------------------------------------------------------------------------------------------------------------------|
| Age:          | 35-74                                                                                                                                                                                                    |
| Sample size:  | 2106                                                                                                                                                                                                     |
| Area covered: | National                                                                                                                                                                                                 |
| References:   | Health Examination Survey 2018-1019. CUORE Project. Data available at <a href="https://www.cuore.iss.it/eng/survey/CuoreData">https://www.cuore.iss.it/eng/survey/CuoreData</a> (last accessed 11.02.25) |

Please note age category 35-74