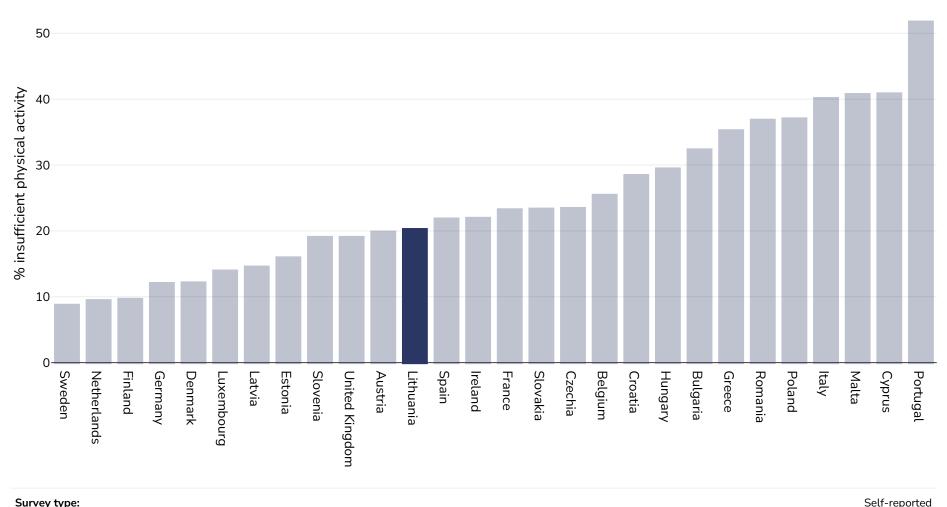

## Lithuania: Insufficient physical activity

## Adults, 2022

Survey type: Age: 18+

Area covered: National

> WHO (2024). Prevalence of insufficient physical activity among adults aged 18-years age-standardized estimate in 2022. Available at https://www.who.int/data/gho/data/indicators/indicator-details/GHO/prevalence-of-insufficient-physical-activity-among-adults-aged-

18-years-(age-standardized-estimate)-(-)

**Definitions:** 

References:

Percent of population attaining less than 150 minutes of moderate-intensity physical activity per week, or less than 75 minutes of vigorous-intensity physical activity per week, or equivalent.