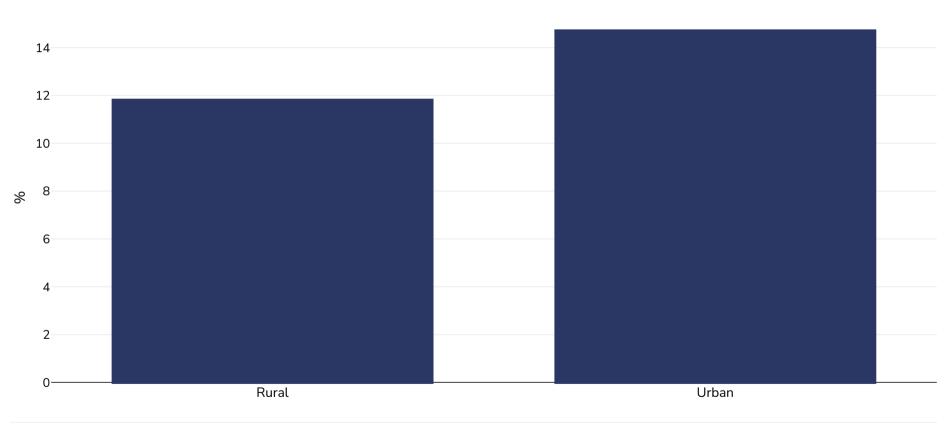

## South Africa: Overweight/obesity by region

Infants, 2008

Overweight or obesity

**Sample size:** 2783978

References: Other: South Africa 2008 National Income Dynamics Survey

UNICEF/WHO/World Bank Joint Child Malnutrition Estimates Expanded Database: Overweight (Survey Estimates), May 2023, New York. For more information about the methodology, please consult https://data.unicef.org/resources/jme-2023-country-consultations/