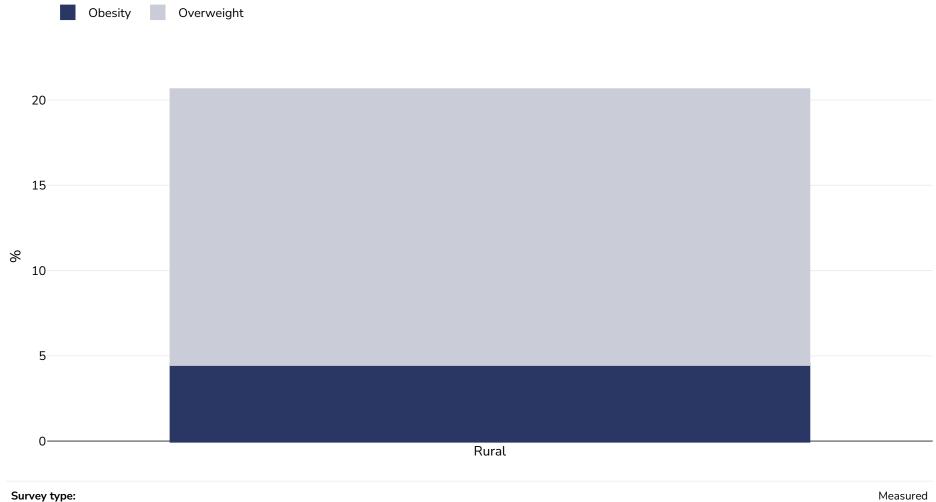

## China: Overweight/obesity by region

## W RLD BESITY

Girls, 2014

| 0             | Rural                                                                                                                                                                                                 |
|---------------|-------------------------------------------------------------------------------------------------------------------------------------------------------------------------------------------------------|
| Survey type:  | Measured                                                                                                                                                                                              |
| Age:          | 7-18                                                                                                                                                                                                  |
| Sample size:  | 4847                                                                                                                                                                                                  |
| Area covered: | Shandong Province (Rural)                                                                                                                                                                             |
| References:   | Zhang YX, Wang ZX, Zhao JS, Chu ZH. Trends in overweight and obesity among rural children and adolescents from 1985 to 2014 in Shandong, China. Eur J Prev Cardiol. 2016 Apr 26. pii: 204748731664383 |
| Notes:        | Prevalence of overweight and obesity in Rural China. IOTF BMI Cut-off points used.                                                                                                                    |
| Cutoffs:      | IOTF                                                                                                                                                                                                  |