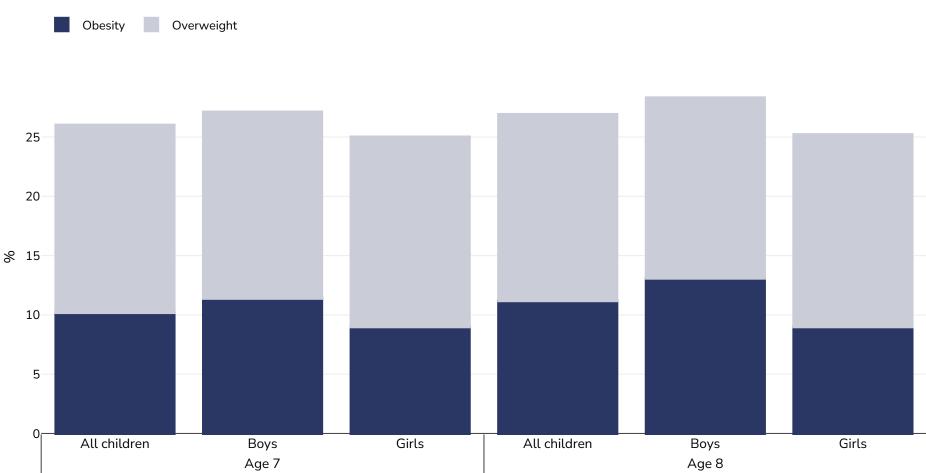

| Survey type:  | Measured                                                                                                                                                                                                   |
|---------------|------------------------------------------------------------------------------------------------------------------------------------------------------------------------------------------------------------|
| Sample size:  | 6042                                                                                                                                                                                                       |
| Area covered: | National