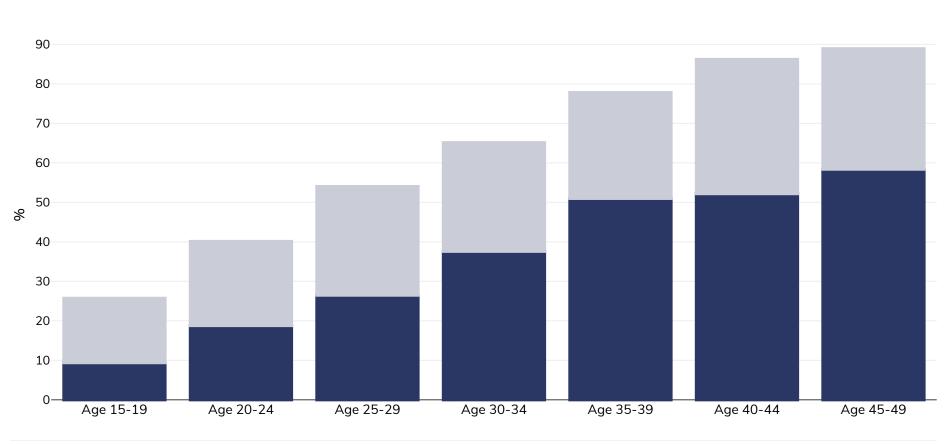

## Oman: Overweight/obesity by age

## WORLD BESITY

Women, 2016-2017

Notes:

| Survey type:  | Measured                                                                                                             |
|---------------|----------------------------------------------------------------------------------------------------------------------|
| Sample size:  | 4159                                                                                                                 |
| Area covered: | National                                                                                                             |
| References:   | Oman National Nutrition Survey 2016-2017 http://groundworkhealth.org/wn-content/uploads/2020/04/ONNS Report 2017 pdf |

(Accessed 04.09.20)

Omani citizens only.

Unless otherwise noted, overweight refers to a BMI between 25kg and 29.9kg/m², obesity refers to a BMI greater than 30kg/m².