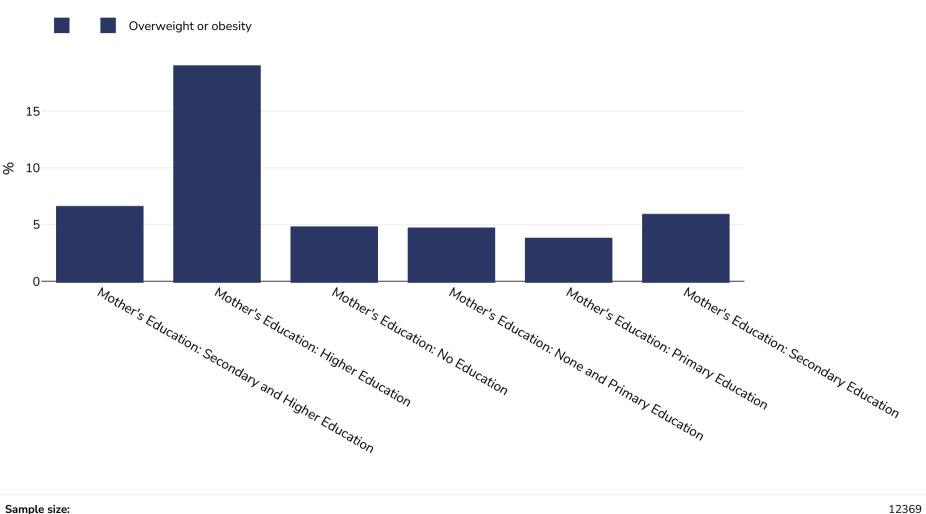

## Mali: Overweight/obesity by education

## Infants, 2006

| 1                                                                                                                         | 2369 |
|---------------------------------------------------------------------------------------------------------------------------|------|
| DHS: Enquête démographique et de santé du Mali 2006. DHS. Calverton, Maryland, USA: CPS/DNSI et Macro International Inc., | 2007 |
|                                                                                                                           |      |