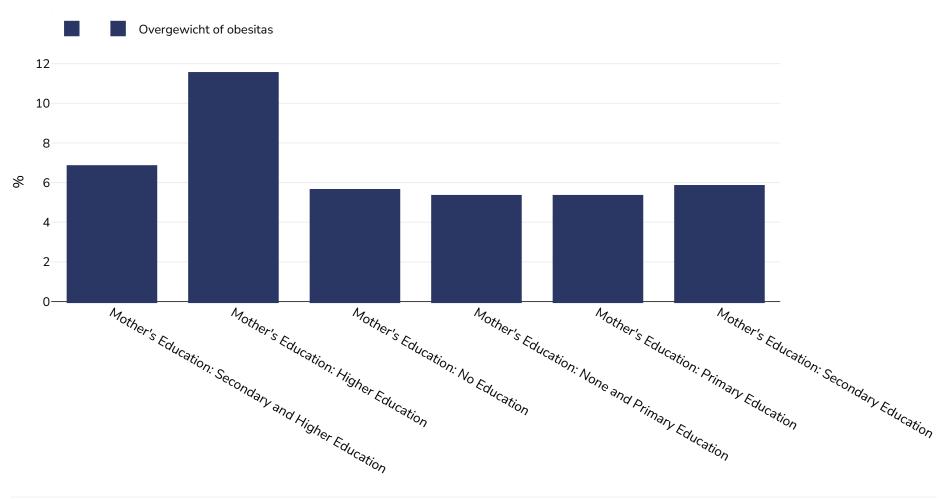

## Rwanda: Overweight/obesity by education

## WORLD BESITY

Infants, 2019-2020



Monstergrootte: 4158

Referenties:

DHS: Rwanda Demographic and Health Survey 2019-20 Final Report. Kigali, Rwanda, and Rockville, Maryland, USA: NISR and ICF.

Notities (alleen beschikbaar in het Engels):

UNICEF/WHO/World Bank Joint Child Malnutrition Estimates Expanded Database: Overweight (Survey Estimates), May 2023, New York. For more information about the methodology, please consult https://data.unicef.org/resources/jme-2023-country-consultations/

Definities (alleen beschikbaar in het Engels):

=>+SD