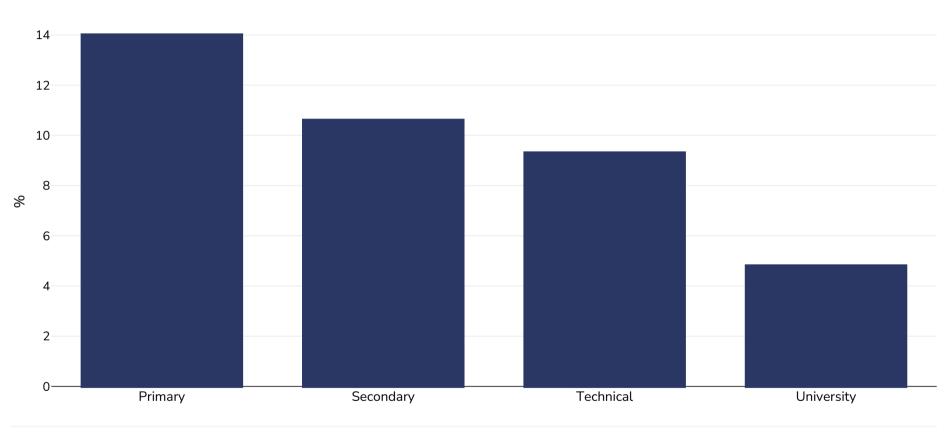

## Belgium: Overweight/obesity by education

Men, 1979-1984

| Survey type:  | Measured                                                                                                                            |
|---------------|-------------------------------------------------------------------------------------------------------------------------------------|
| Age:          | 25-74                                                                                                                               |
| Sample size:  | 11081                                                                                                                               |
| Area covered: | National                                                                                                                            |
| References:   | Stam-Morga MC. Sociodemographic and nutritional determinants of obesity in Belgium. International Journal of Obesity. 1999;23;Suppl |