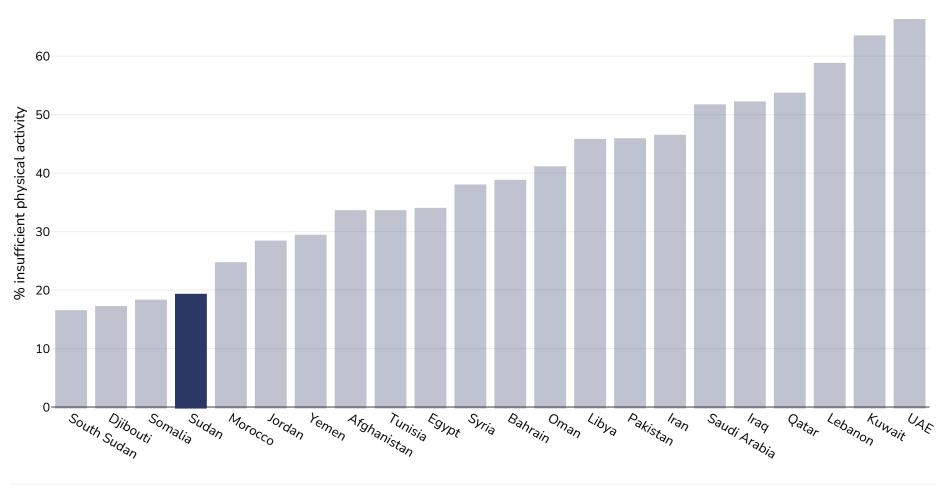

## Sudan: Insufficient physical activity

18-years-(age-standardized-estimate)-(-)

Definitions:

Percent of population attaining less than 150 minutes of moderate-intensity physical activity per week, or less than 75 minutes of vigorous-intensity physical activity per week, or equivalent.