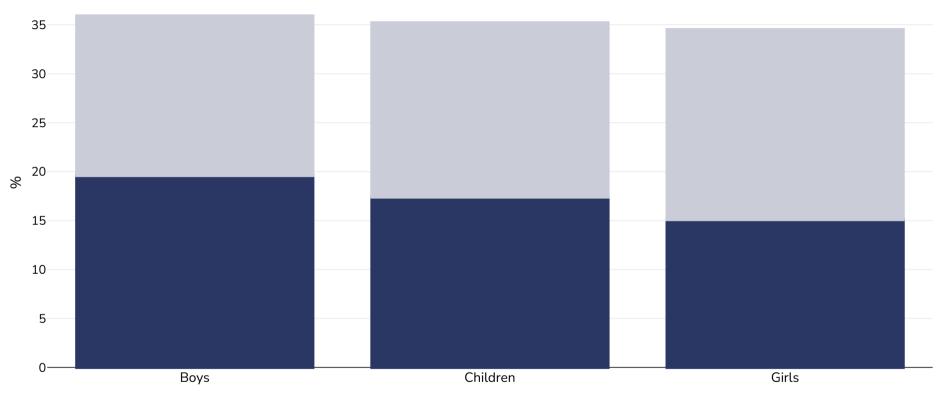

## Children, 2014

| Survey type:  | Self-reported                                                  |
|---------------|----------------------------------------------------------------|
| Age:          | 13-17                                                          |
| Sample size:  | 2599                                                           |
| Area covered: | National                                                       |
| References:   | Global School-based Student Health Survey (GSHS), available at |

Global School-based Student Health Survey (GSHS), available at <a href="https://www.who.int/ncds/surveillance/gshs/Brunei\_Darussalam\_2014\_FactSheet.pdf?ua=1">https://www.who.int/ncds/surveillance/gshs/Brunei\_Darussalam\_2014\_FactSheet.pdf?ua=1</a> (last accessed 14.12.20)