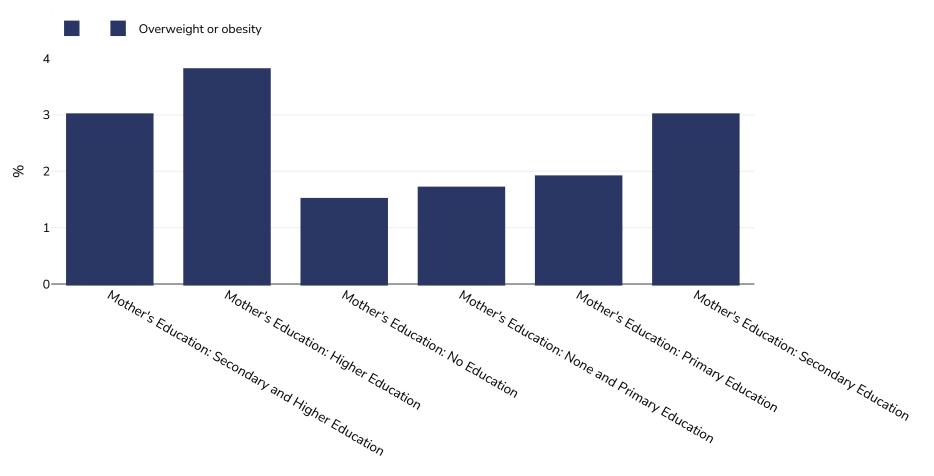

## Togo: Overweight/obesity by education

Infants, 2013-2014

Notes:

| Sample size: | 3300 |
|--------------|------|
|              |      |

References:

DHS: Enquête démographique et de santé au Togo 2013-2014. Demographic and Health Surveys. Rockville, Maryland, USA: MPDAT,