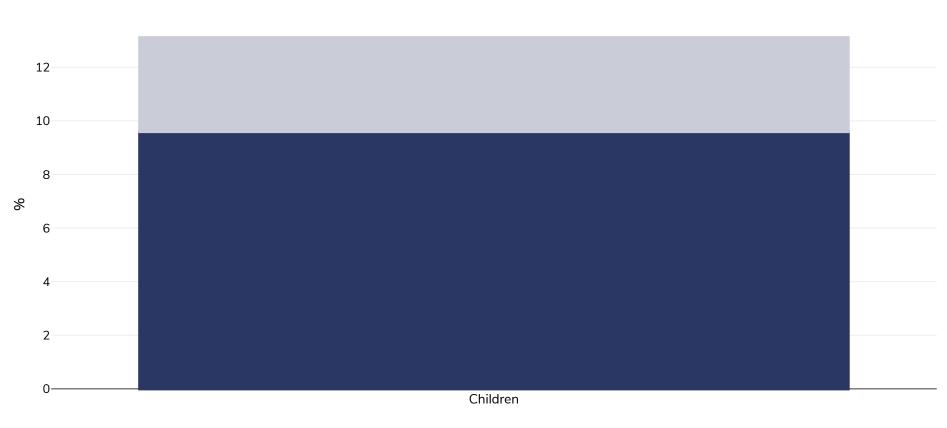

## Children, 2009

| Survey type:  | Measured                                                                                                              |
|---------------|-----------------------------------------------------------------------------------------------------------------------|
| Age:          | 6-15                                                                                                                  |
| Sample size:  | 10135                                                                                                                 |
| Area covered: | National                                                                                                              |
| References:   | Bulbul T and Hogue M. 2014. Prevalence of childhood obesity and overweight in Bangladesh: findings from a countrywide |

Bulbul T and Hoque M. 2014. Prevalence of childhood obesity and overweight in Bangladesh: findings from a countrywide epidemiological study. BMC Pediatr. 1;14:86.

Notes:

Z score BMI cut-offs used

Cutoffs: WHO