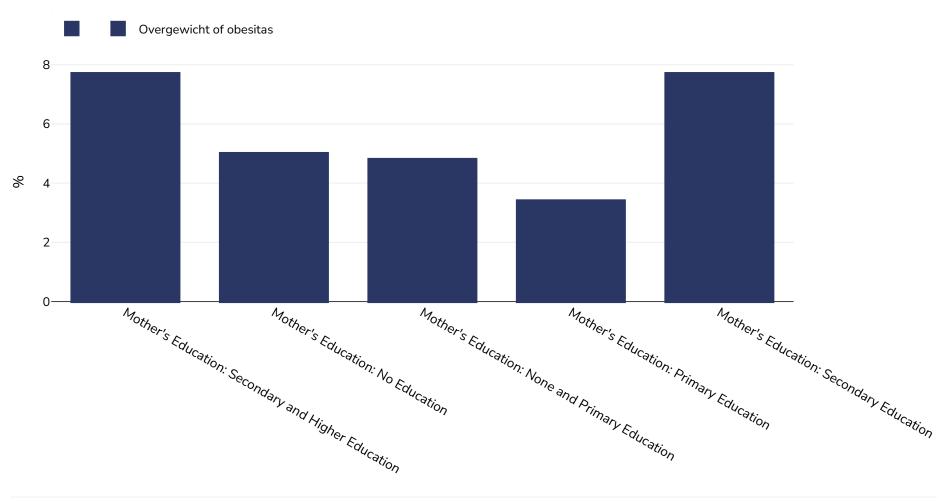

## Somalië: Overweight/obesity by education

Infants, 2006

Monstergrootte: 5676

Referenties:

MICS: Monitoring the situation of women and children. Somalia multiple indicator cluster survey 2006. New York: UNICEF, 2007.