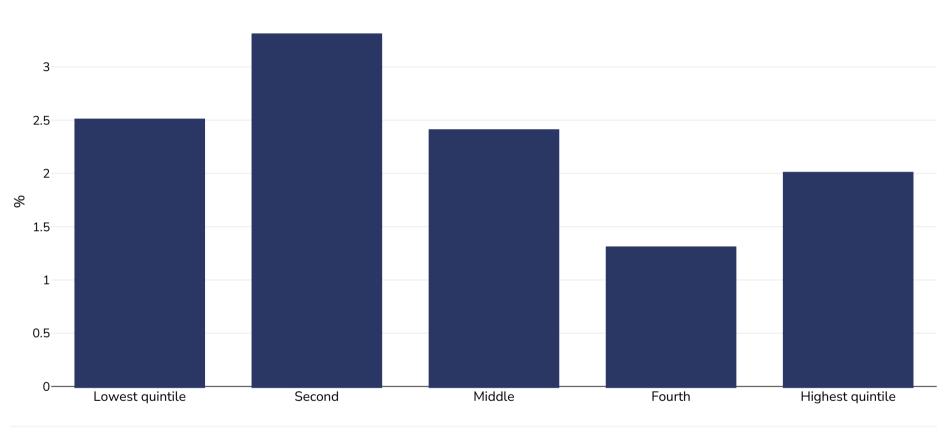

## Timor-Leste: Overweight/obesity by socio-economic group

Children, 2016

| Survey type:  | Measured |
|---------------|----------|
| Sample size:  | 7206     |
| Area covered: | National |

General Directorate of Statistics - GDS/Timor-Leste. Ministry of Finance/Timor-Leste and ICF. 2018. Timor-Leste Demographic and References: Health Survey 2016. Dili, Timor-Leste and Rockville, Maryland, USA: GDS and ICF.. https://dhsprogram.com/pubs/pdf/FR329/FR329.pdf (Accessed 28.06.21)

Infants. Notes: **Definitions:** 

Weight for age. Overweight or obesity = >+2SD

**Cutoffs:** 

Other