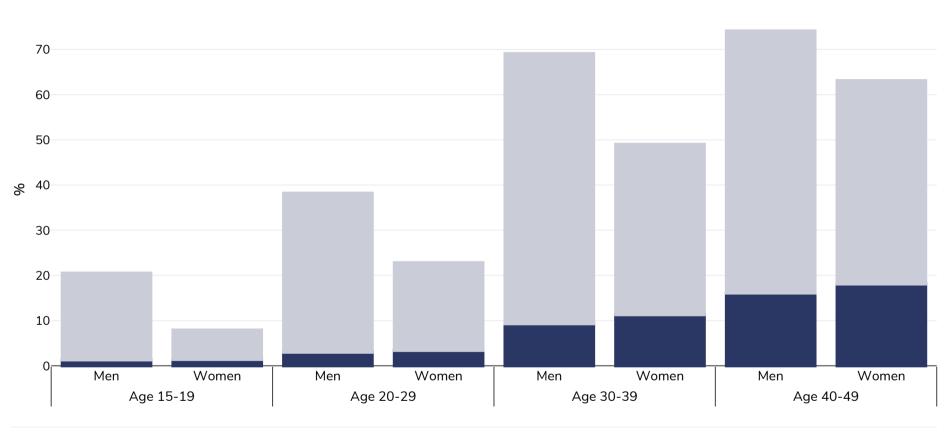

## Albania: Overweight/obesity by age

## Adults, 2008-2009

| Survey type:  | Measured                                                                                                           |
|---------------|--------------------------------------------------------------------------------------------------------------------|
| Sample size:  | 10302 (7330 women, 2972 Men)                                                                                       |
| Area covered: | National                                                                                                           |
| References:   | Demographic Health Survey Albania 2008/9                                                                           |
| Notes:        | Demographic Health Survey data includes ever married women aged 15-49 years only and may include males aged 15-59. |

Unless otherwise noted, overweight refers to a BMI between 25kg and 29.9kg/m², obesity refers to a BMI greater than 30kg/m².