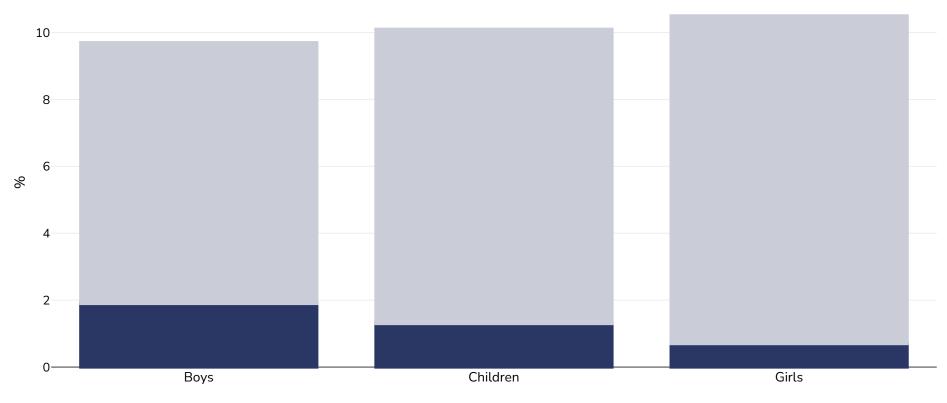

## Mongolia: Obesity prevalence

Children, 2013

| Survey type:  | Self-reported                                                                                                                                                             |
|---------------|---------------------------------------------------------------------------------------------------------------------------------------------------------------------------|
| Age:          | 13-17                                                                                                                                                                     |
| Sample size:  | 5393                                                                                                                                                                      |
| Area covered: | National                                                                                                                                                                  |
| References:   | Global School-based Student Health Survey (GSHS), available at https://www.who.int/pcds/surveillance/gshs/2013 Mongolia GSHS Fact Sheet pdf?ua=1 (last accessed 14.12.20) |

WHO cutoffs. Notes:

**Cutoffs:** WHO