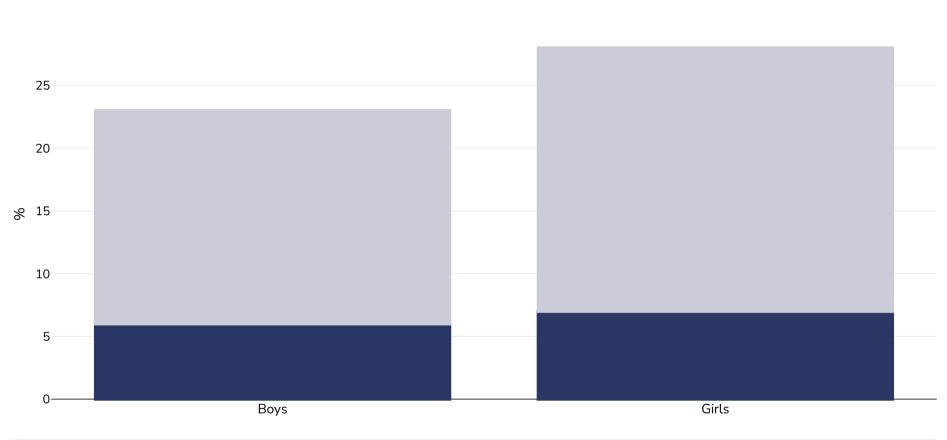

## Ireland: Obesity prevalence

Overweight

## Children, 2002

Obesity

| Survey type:  | Measured                                                                                                                                                                                                                                                                                         |
|---------------|--------------------------------------------------------------------------------------------------------------------------------------------------------------------------------------------------------------------------------------------------------------------------------------------------|
| Age:          | 4-16                                                                                                                                                                                                                                                                                             |
| Sample size:  | 17499                                                                                                                                                                                                                                                                                            |
| Area covered: | Republic of Ireland                                                                                                                                                                                                                                                                              |
| References:   | Whelton H, Harrington J, Crowley E, Kelleher V, Cronin M, Perry JJ. Prevalence of overweight and obesity on the island of Ireland: results<br>from the North South Survey of Children's Height, Weight and Body Mass Index, 2002. BMC Public Health. 2007;7:187.<br>doi:10.1186/1471-2458-7-187. |
| Notes:        | IOTF Cut off. Reference: Cole TJ, Bellizzi MC, Flegal KM, Dietz WH. Establishing a standard definition for child overweight and obesity<br>worldwide: International survey. BMJ. 2000 May 6;320(7244):1240-3.                                                                                    |
| Cutoffs:      | IOTF                                                                                                                                                                                                                                                                                             |