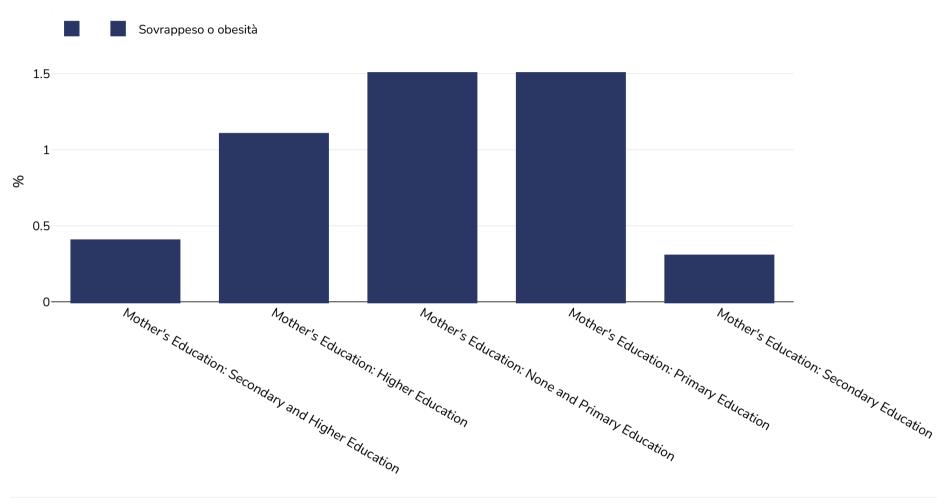

## Ghana: Overweight/obesity by education

Infants, 1988

| Dimensioni del campione: | 1979 |
|--------------------------|------|
|                          |      |

Riferimenti: DHS: Ghana demographic and health survey 1988. Demographic and Health Surveys. Ghana Statistical Service. Accra, Ghana, 1989