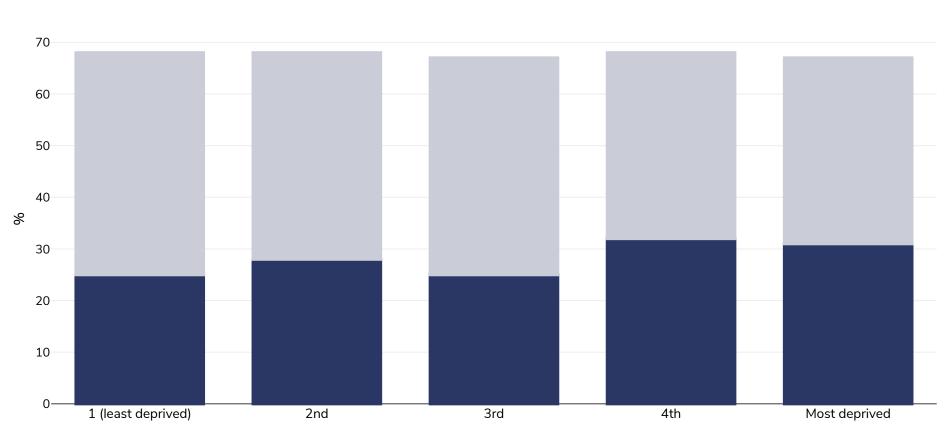

## Scotland: Overweight/obesity by socio-economic group

Men, 2015

| Survey type:  | Measured                                                                                                                           |
|---------------|------------------------------------------------------------------------------------------------------------------------------------|
| Age:          | 16+                                                                                                                                |
| Sample size:  | 4118                                                                                                                               |
| Area covered: | National                                                                                                                           |
| References:   | Scottish Health Survey 2015 (https://view.officeapps.live.com/op/view.aspx?src=http://www.gov.scot/Resource/0050/00505713 xls.last |