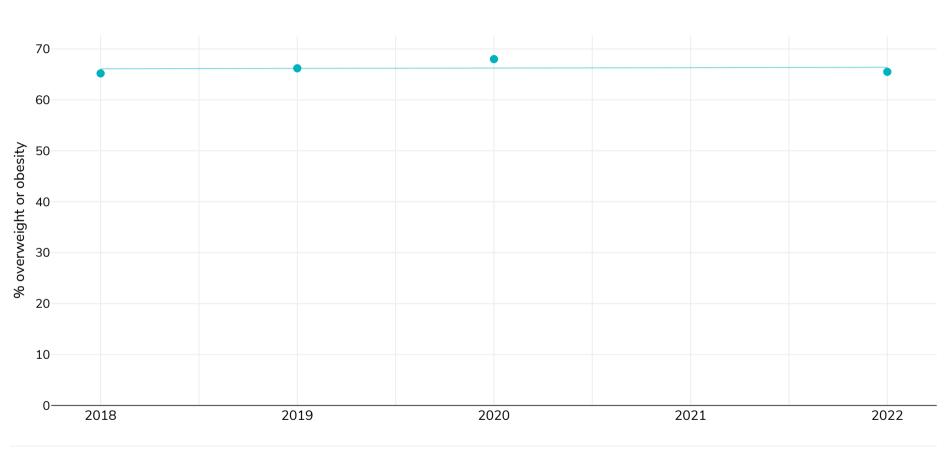

## New Zealand: % Adults living with overweight or obesity, 2006-2023

## Men and women

Overweight or obesity

Survey type:

References: For full details of references visit <a href="https://data.worldobesity.org/">https://data.worldobesity.org/</a>

Unless otherwise noted, overweight refers to a BMI between 25kg and 29.9kg/m², obesity refers to a BMI greater than 30kg/m².