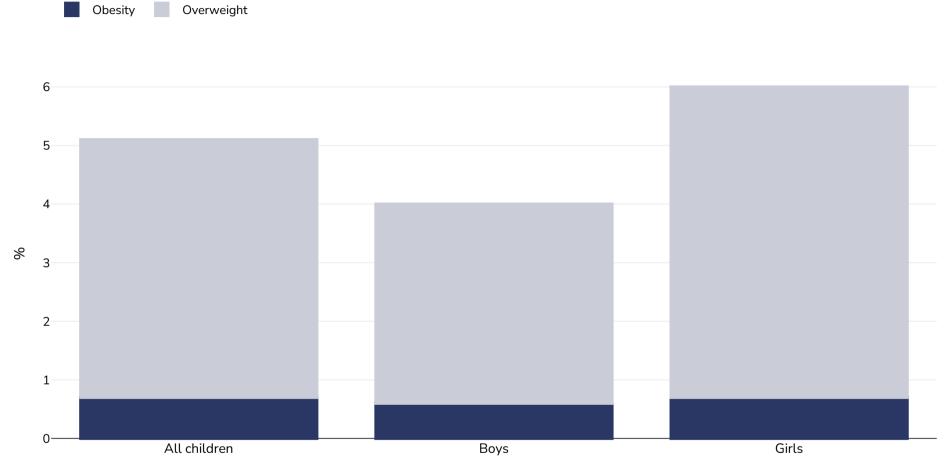

## **Myanmar: Obesity prevalence**

## WORLD BESITY

Children, 2007

| Survey type:  | Self-reported                                                                                                                                                                                                         |
|---------------|-----------------------------------------------------------------------------------------------------------------------------------------------------------------------------------------------------------------------|
| Age:          | 13-15                                                                                                                                                                                                                 |
| Sample size:  | 2806                                                                                                                                                                                                                  |
| Area covered: | National                                                                                                                                                                                                              |
| References:   | Global School-based Student Health Survey <a href="https://www.who.int/ncds/surveillance/gshs/Myanmar_2007_fact_sheet.pdf?ua=1">https://www.who.int/ncds/surveillance/gshs/Myanmar_2007_fact_sheet.pdf?ua=1</a> (last |

accessed 24.11.20)

Cutoffs:

WHO