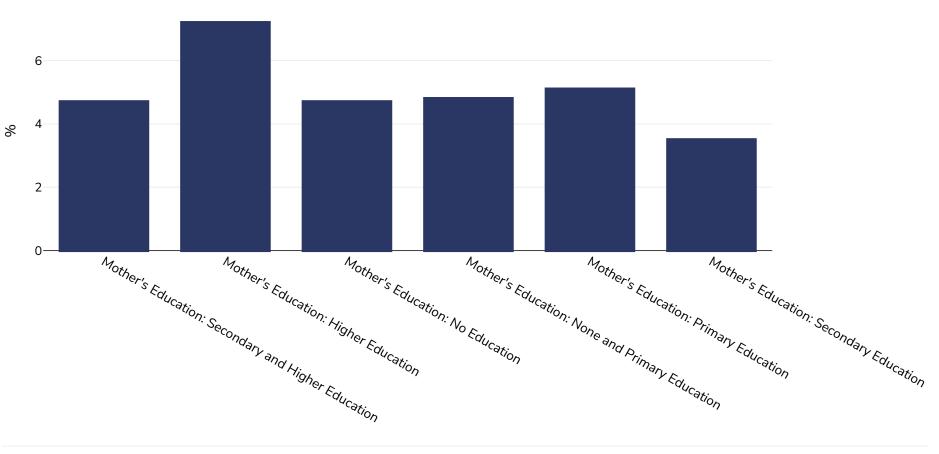

## Pákistán: Overweight/obesity by education

## Infants, 2012-2013

| Velikost vzorku: | 3617                                                                                                                                                                                                                                                        |
|------------------|-------------------------------------------------------------------------------------------------------------------------------------------------------------------------------------------------------------------------------------------------------------|
| Reference:       | DHS: Pakistan demographic and health survey 2012-13. Demographic and Health Surveys. Islamabad, Pakistan, and Calverton,<br>Maryland, USA: NIPS and ICF International, 2013                                                                                 |
| Poznámky:        | UNICEF/WHO/World Bank Joint Child Malnutrition Estimates Expanded Database: Overweight (Survey Estimates), May 2023, New York. For more information about the methodology, please consult https://data.unicef.org/resources/ime-2023-country-consultations/ |