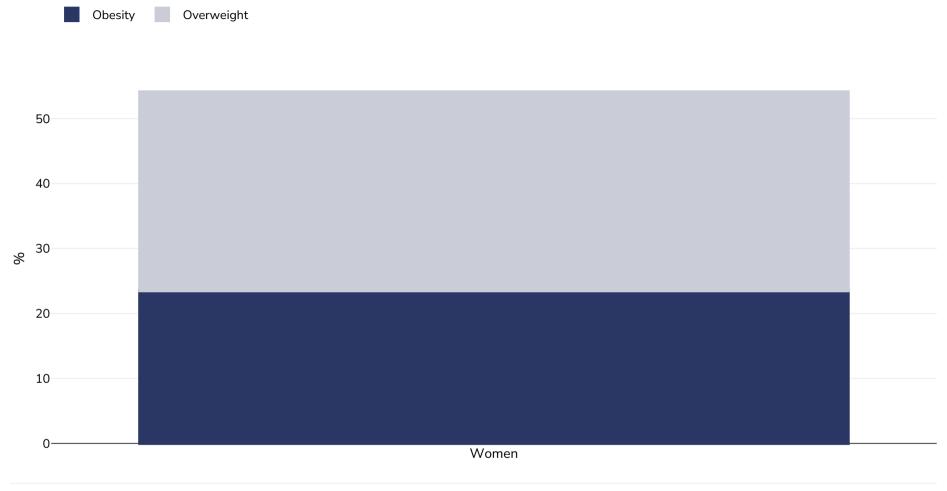

## Vanuatu: Obesity prevalence

## WORLD BESITY

Vanuatu Bureau of Statistics.

Women, 2023

| Survey type:  | Measured                                                                                                                        |
|---------------|---------------------------------------------------------------------------------------------------------------------------------|
| Age:          | 15-49                                                                                                                           |
| Sample size:  | 3404                                                                                                                            |
| Area covered: | National                                                                                                                        |
| References:   | Vanuatu Bureau of Statistics. 2024. Vanuatu Multiple Indicator Cluster Survey 2023, Survey Findings Report. Port Vila, Vanuatu: |

Unless otherwise noted, overweight refers to a BMI between 25kg and 29.9kg/m², obesity refers to a BMI greater than 30kg/m².