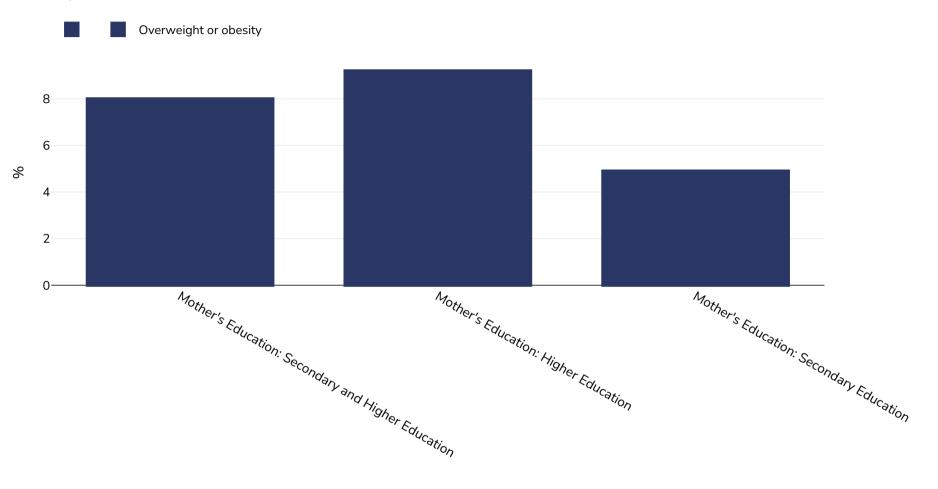

## Peru: Overweight/obesity by education

## WORLD

=>+SD

Infants, 2021

**Definitions:** 

Sample size: 7678

References: DHS-Style: Encuesta Demográfica y de Salud Familiar-ENDES 2021 Nacional y Departamental

Notes:

UNICEF/WHO/World Bank Joint Child Malnutrition Estimates Expanded Database: Overweight (Survey Estimates), May 2023, New York, For more information about the methodology, please consult https://data.unicef.org/resources/ima-2023-country-consultations/