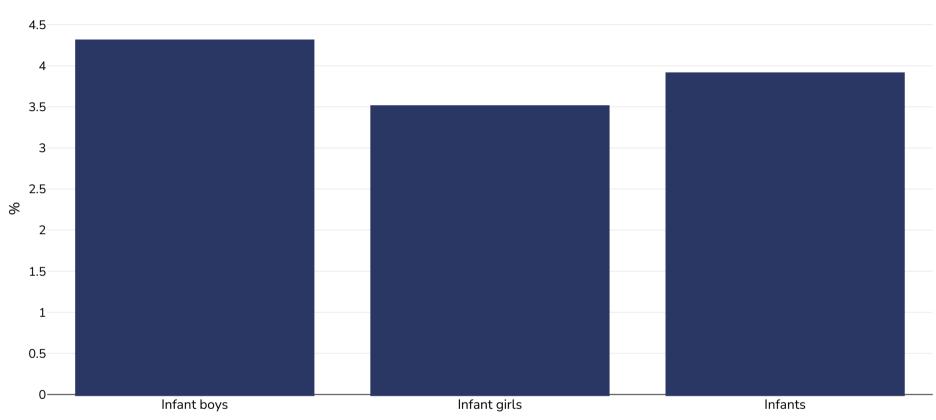

## Solomon Islands: Obesity prevalence

## Infants, 2015

**Cutoffs:** 

Other

| 0             |             |                                                                                                                                                                                              |          |  |
|---------------|-------------|----------------------------------------------------------------------------------------------------------------------------------------------------------------------------------------------|----------|--|
| 0-            | Infant boys | Infant girls                                                                                                                                                                                 | Infants  |  |
| Survey type:  |             |                                                                                                                                                                                              | Measured |  |
| Age:          |             |                                                                                                                                                                                              | 0-5      |  |
| Sample size:  |             |                                                                                                                                                                                              | 3483     |  |
| Area covered: |             |                                                                                                                                                                                              | National |  |
| References:   | Solomo      | Solomon Islands National Statistics Office, Solomon Islands Ministry of Health and Medical Services and the Pacific Community. 2017.<br>Solomon Islands Demographic and Health Survey, 2015. |          |  |
| Notes:        |             |                                                                                                                                                                                              | Infants  |  |
| Definitions:  |             | Weight for Height. Overweight or obesity = >2SD                                                                                                                                              |          |  |