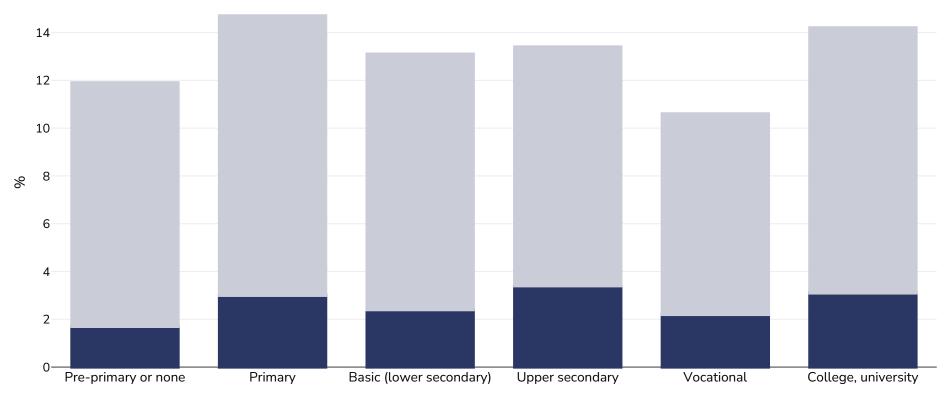

## Mongolia: Overweight/obesity by education

Notes: Mother's education

**Definitions:** Weight for height. Overweight = Between +2SD and +3SD. Obesity = >+3SD

Cutoffs: Other