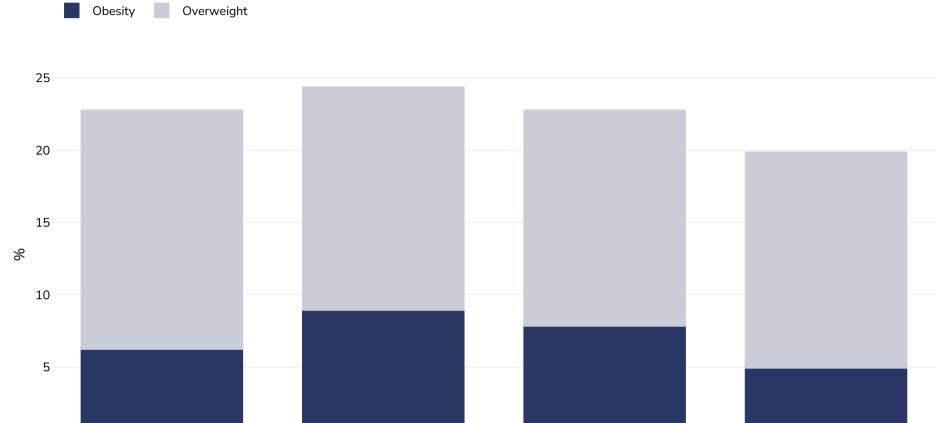

## **Egypt: Overweight/obesity by education**

WHO

Girls, 2021-2022

**Cutoffs:** 

| 0             |                                                                                                                                                                                                                                                                                                                                      |                                    |             |                                  |              |                                     |        |
|---------------|--------------------------------------------------------------------------------------------------------------------------------------------------------------------------------------------------------------------------------------------------------------------------------------------------------------------------------------|------------------------------------|-------------|----------------------------------|--------------|-------------------------------------|--------|
| 0 —           | No education                                                                                                                                                                                                                                                                                                                         | Primary incomplete                 |             | Secondary incomplete             | S            | econdary complete or highe          | ∋r     |
| Survey type:  |                                                                                                                                                                                                                                                                                                                                      |                                    |             |                                  |              | Meas                                | sured  |
| Age:          |                                                                                                                                                                                                                                                                                                                                      |                                    |             |                                  |              |                                     | 5-19   |
| Sample size:  |                                                                                                                                                                                                                                                                                                                                      |                                    |             |                                  |              | 22                                  | 2499   |
| Area covered: |                                                                                                                                                                                                                                                                                                                                      |                                    |             |                                  |              | Nat                                 | tional |
| References:   | Central Agency for public mobilization and statistics (CAPMAS) (2022): Egypt Family Health Survey 2021: Cairo-CAPMAS-December 2022. Available at: <a href="https://censusinfo.capmas.gov.eg/Metadata-en-v4.2/index.php/catalog/665">https://censusinfo.capmas.gov.eg/Metadata-en-v4.2/index.php/catalog/665</a> [Accessed: 02.06.25] |                                    |             |                                  |              |                                     |        |
| Notes:        |                                                                                                                                                                                                                                                                                                                                      | Never-married youth aged 5-19. Boy | s = 10,830, | Girls = 11,669. Mother not prese | nt in housel | hold, not identified or missing = 2 | 2,922  |
| Definitions:  |                                                                                                                                                                                                                                                                                                                                      |                                    |             |                                  |              | Mother's Educ                       | ation  |