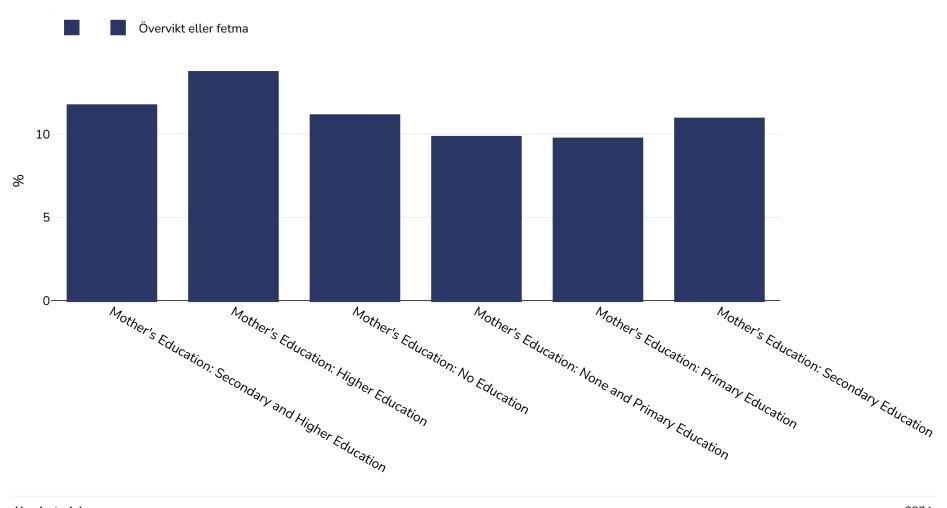

## Thailand: Overweight/obesity by education

WORLD BESITY

Infants, 2012-2013

Urvalsstorlek: 8874

**Referenser:** MICS: Thailand multiple indicator cluster survey

MICS: Thailand multiple indicator cluster survey 2012. MICS. Bangkok, Thailand: NSO, UNICEF, MOPH, NHSO, THPF, IHPP, 2013.