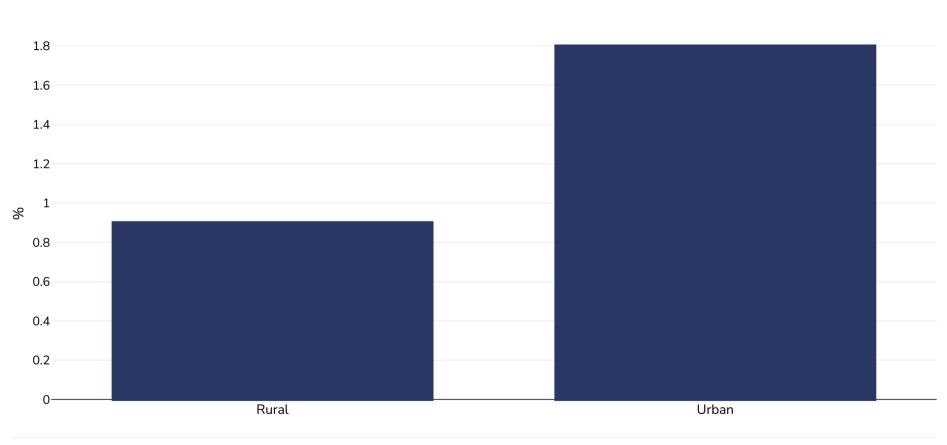

## Nepal: Overweight/obesity by region

Infants, 1996

Notes:

Overweight or obesity

Sample size: 3742

References: DHS: Nepal family health survey, 1996. Demographic and Health Surveys. Ministry of Health. Kathmandu, Nepal, 1997