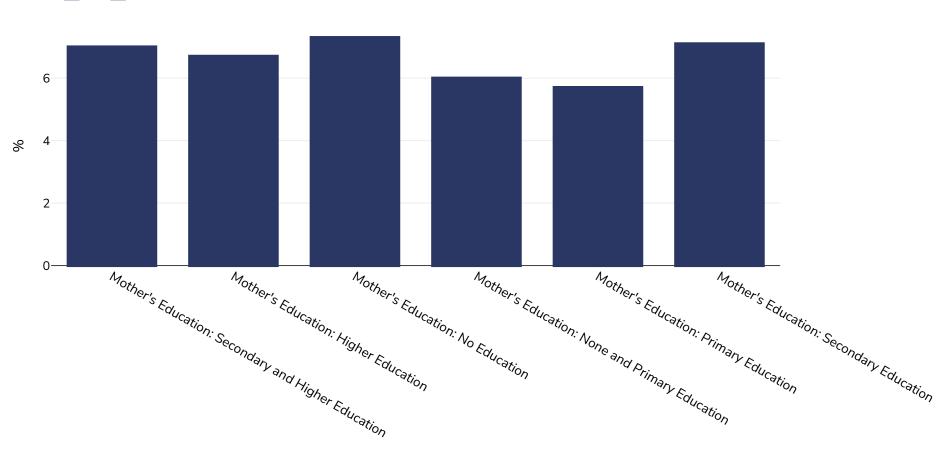

## Zambia: Overweight/obesity by education

## Infants, 1996-1997

| Tamaño de la muestra: | 5520                                                                                                                                                                                                                                                               |
|-----------------------|--------------------------------------------------------------------------------------------------------------------------------------------------------------------------------------------------------------------------------------------------------------------|
| Referencias:          | DHS: Zambia demographic and health survey 1996. Demographic and Health Surveys. Calverton, Maryland: Central Statistical Office<br>and Macro International Inc., 1997                                                                                              |
| Notas:                | UNICEF/WHO/World Bank Joint Child Malnutrition Estimates Expanded Database: Overweight (Survey Estimates), May 2023, New York. For more information about the methodology, please consult <u>https://data.unicef.org/resources/jme-2023-country-consultations/</u> |