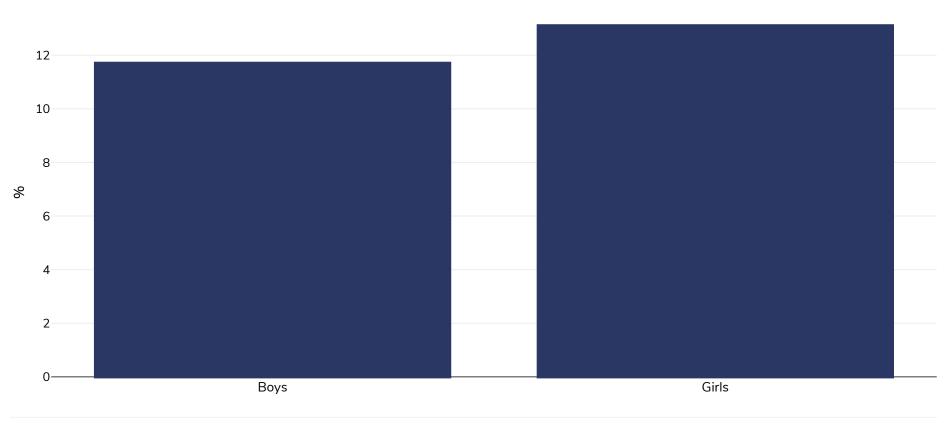

## **New Zealand: Obesity prevalence**

Obesity

Children, 2016-2017

| Survey type:  | Measured                                                                                             |
|---------------|------------------------------------------------------------------------------------------------------|
| Age:          | 2-14                                                                                                 |
| Sample size:  | 3,446                                                                                                |
| Area covered: | National                                                                                             |
| References:   | Ministry of Health, 2018, Appual Data Explorer 2017/18: New Zealand Health Survey [Data File], LIRL: |