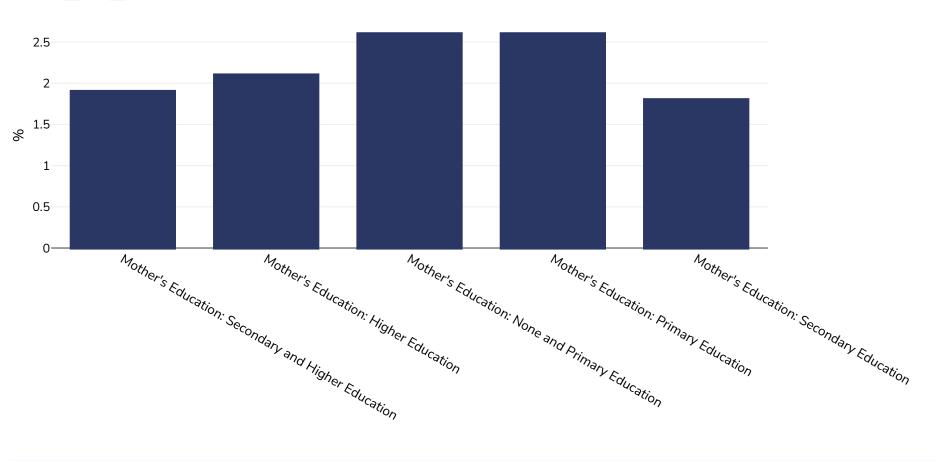

## Infants, 1996

| Sample size: | 2529                                                                                                                                                                                                                                                               |
|--------------|--------------------------------------------------------------------------------------------------------------------------------------------------------------------------------------------------------------------------------------------------------------------|
| References:  | DHS: Enquête démographique et de santé 1996. Demographic and Health Surveys. Ministère du Plan, de la Restructuration Economique<br>et de la Promotion de l'Emploi. Cotonou, Benin, 1997                                                                           |
| Notes:       | UNICEF/WHO/World Bank Joint Child Malnutrition Estimates Expanded Database: Overweight (Survey Estimates), May 2023, New York. For more information about the methodology, please consult <u>https://data.unicef.org/resources/jme-2023-country-consultations/</u> |