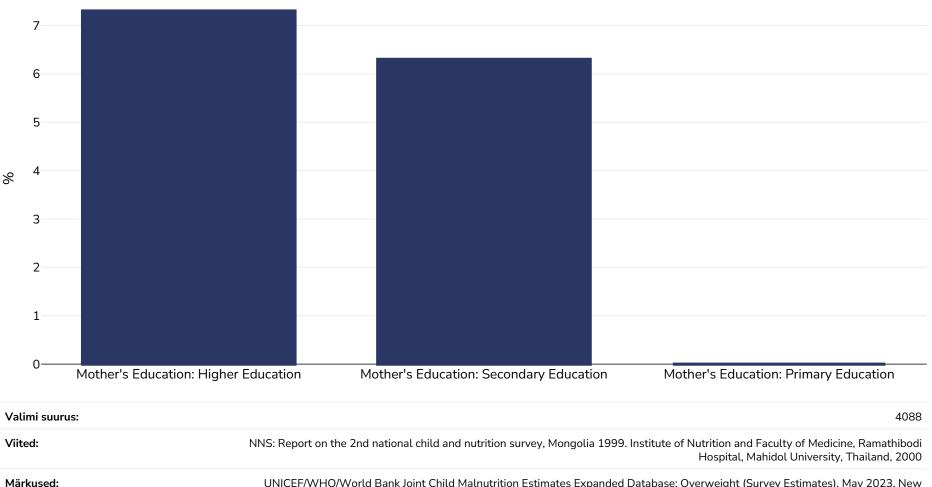

## Mongoolia: Overweight/obesity by education

## 0-5 years, 1999

Ülekaalulisus või rasvumine

UNICEF/WHO/World Bank Joint Child Malnutrition Estimates Expanded Database: Overweight (Survey Estimates), May 2023, New York. For more information about the methodology, please consult <a href="https://data.unicef.org/resources/jme-2023-country-consultations/">https://data.unicef.org/resources/jme-2023-country-consultations/</a> Percentage of children under 5 years of age falling above 2 standard deviations (moderate and severe) from the median weight-for-height of the reference population.